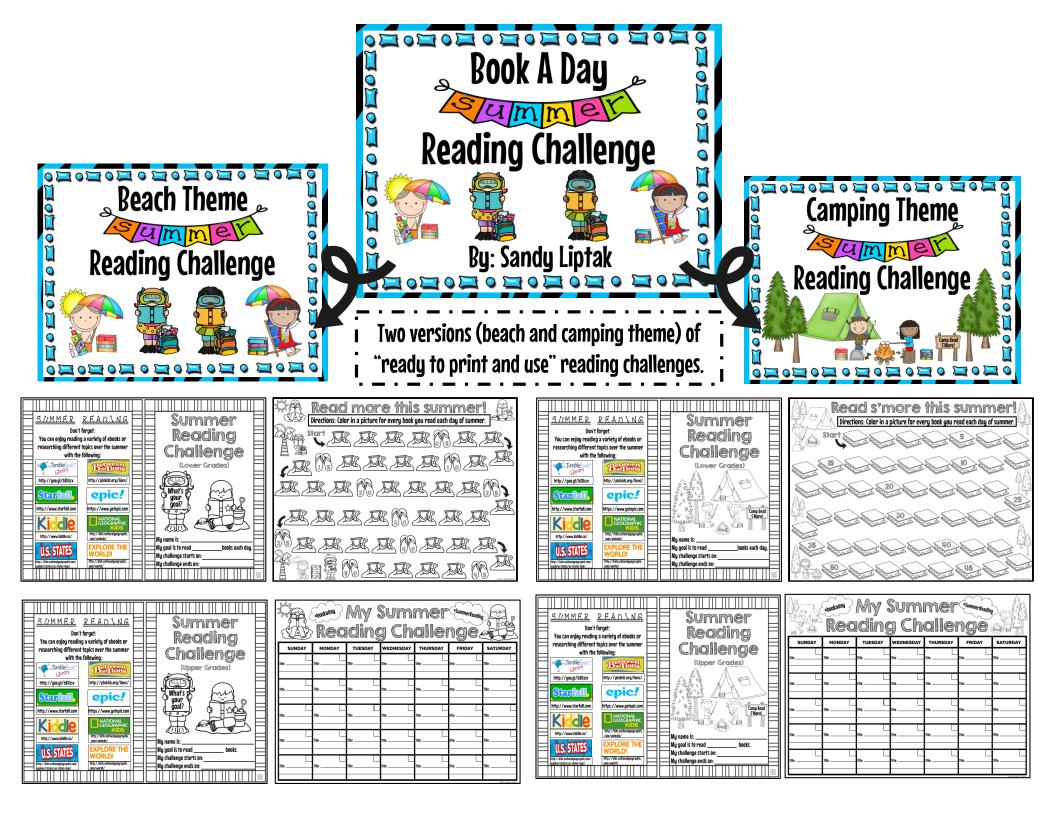

| Read more this summer!  |                         | × | Â      | Rec    | My<br>Iding | Sum<br>g Ch | mer<br>allei | nge.   | SATURDAY |
|-------------------------|-------------------------|---|--------|--------|-------------|-------------|--------------|--------|----------|
|                         |                         |   | SUNDAY | MONDAY | TUESDAY     | WEDNESDAY   | THURSDAY     | FRIDAY | SATURDAY |
| aaanaaan,               | REENERAR)               |   | •      | I%     | 5%          | »           | Þ            | ь      | 38e      |
| (RRRR MRRR <sup>M</sup> | (BRERNERE               |   | ·      | De     | 1%          | *           | De           | in     | 394      |
| naaaanaaa;<br>Teenaaana | NARARNAR<br>1988 RARRNA |   | •      | 194    | 50          | *<br>*      | *<br>*       | 5%     | - 28e    |

|     |      | ding | SUM<br>g Ch | mer<br>aller | Nge<br>Ige |      | Read s'more this summer!               |
|-----|------|------|-------------|--------------|------------|------|----------------------------------------|
| *   | 19e  | 15e  | *           | Die          | 1%         | 3k   | Ceepered Ceepered                      |
| 14r | fite | Site | *           | 14           | IR         | 58e  | CCCCCCCCCCCCCCCCCCCCCCCCCCCCCCCCCCCCCC |
| 3k  | 19e  | 5fe  | *           | Die          | 1%         | 15e  | COCCCCCCCCCCCCCCCCCCCCCCCCCCCCCCCCCCCC |
| 19e | 19e  | 59e  | *           | 1%           | I%         | 58e  | eccecce eccecc                         |
| 18t | lik  | lik  | 3k          | 19e          | ite        | life | HECCECCE HECCECECE                     |